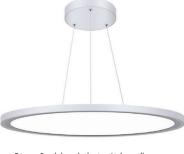

# Pendelleuchte BIGMOON

#### S00-39050-060

Speisung 230V 50Hz LED 48W Leistung 4200lm Lichtstrom Lichtfarbe 3000K Dimmbar DALI

500-39050-080

230V 50Hz LED 63W 5100lm 3000K DALI Ø800mm

Masse aussen

## 500-39051-060

230V 50Hz LED 48W 4200lm 4000K DALI Ø600mm

Dieses Produkt enhält eine Lichtquelle der Energieeffizienzklasse <F>.

230V 50Hz LED 63W 5100lm 4000K DALI Ø800mm