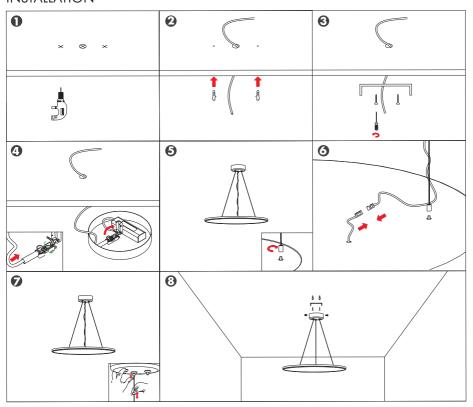

Ø600mm

# Pendelleuchte BIGMOON

#### S00-39050-060

Speisung 230V 50Hz LED 48W Leistung 4200lm Lichtstrom Lichtfarbe 3000K Dimmbar DALI

500-39050-080

230V 50Hz LED 63W 5100lm 3000K DALI Ø800mm

Masse aussen

## 500-39051-060

230V 50Hz LED 48W 4200lm 4000K DALI Ø600mm



Dieses Produkt enhält eine Lichtquelle der Energieeffizienzklasse <F>.











230V 50Hz LED 63W 5100lm 4000K DALI Ø800mm











### **INSTALLATION**





#### LICHTVERTEILUNGSKURVE



Durchschnittlicher Strahlungswinkel (10%)\_ 112.36 DEG

- Please read the specification first, to make sure the environment matches the condition in the specification before using.
- Please confirm the applicable power supply before using.
- Make sure the switch of product is off before connecting to the power supply to prevent electric shock
- Operation against rules may damage your property and even harm your personal safety.
- Preliminarily estimate required quantity of Round Recessed Flat Panel Light, then according to the power rating of single light to figure out the total power and design power supply plan.
- Dangerous high voltage, Non-professionals are not allowed to maintain the products.
- If the exterior flexible cable or wire is damaged, it mu