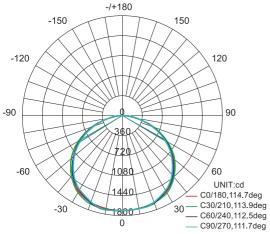

#### LICHTVERTEILUNGSKURVE

Durchschnittlicher Strahlungswinkel (10%)\_ 112.36 DEG

- Please read the specification first, to make sure the environment matches the condition in the specification before using.
- Please confirm the applicable power supply before using.
- Make sure the switch of product is off before connecting to the power supply to prevent electric shock
- Operation against rules may damage your property and even harm your personal safety.
- Preliminarily estimate required quantity of Round Recessed Flat Panel Light, then according to the power rating of single light to figure out the total power and design power supply plan.
- Dangerous high voltage, Non-professionals are not allowed to maintain the products.
- If the exterior flexible cable or wire is damaged, it must exchange by the supplier, its agent or other similar qualified personnels to avoid dangers.